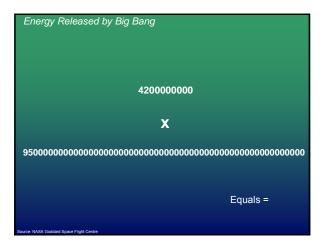

Energy equivalent of the mass = energy of the universe

9.5 x 10<sup>53</sup> Megatons of TNT