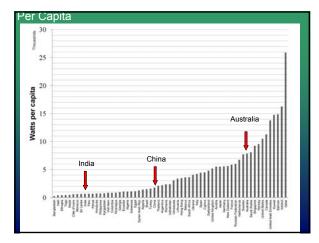

## How much do we use?

491,000,000,000,000,000,000 Joules/Year 136,000,000,000,000 Kilowatt-hours/year) ~20,150 KWH/year per person 1 Watt = 1 Joule used per second

Global Average = 2200 Watts per Person