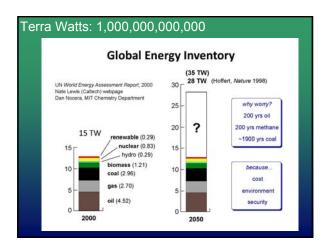

## How much do we use?

491,000,000,000,000,000,000 Joules/Year 136,000,000,000,000 Kilowatt-hours/year) ~20,150 KWH/year per person 1 Watt = 1 Joule used per second

Global Average = 2200 Watts per Person