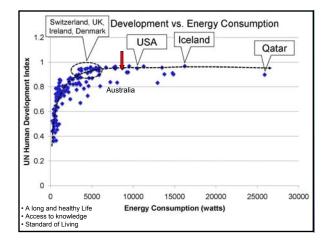

Energy equivalent of the mass = energy of the universe

9.5 x 10<sup>53</sup> Megatons of TNT















# Fossilised Sunlight

Origins 160,000,000 years Ago



## 1 trillionth

- 1,000,000,000,000
- **250 years** to burn the first half trillion tonnes (Anthropogenic Carbon)
- Current Projections next half trillion?

40 years

Source: Nature Vol 458 30 April 2009

Source: Massachusetts Institute of Technology

## How much do we use?

491,000,000,000,000,000,000 Joules/Year 136,000,000,000,000 Kilowatt-hours/year) ~20,150 KWH/year per person 1 Watt = 1 Joule used per second

Global Average = 2200 Watts per Person

















## Dialogue & Opportunity

**Dialogue** is a capacity and inclination of Human beings to **reflect** together on the **meaning** of their **experience** and their **knowledge** and can be thought of as threads of communication that bind people **together** and prepare them for reflective **action**.



#### **QUESTIONS / COMMENTS ?**

For Further Information Contact

Ragnar Haabjoern Capacity Building Officer Sydney Coastal Councils Group Inc. Level 14, 456 Kent Street GPO Box 1591 SYDNEY NSW 2001 Ph: 9246 7791 Fax: 9265 9660 Email: info@sydneycoastalcouncils.com.au Web: www.sydneycoastalcouncils.com.au



#### SCCG Secretariat

Geoff WithycombeCraig MorrisonRagnar Haabjoern

Executive Officer Senior Coastal Projects Officer Capacity Building Officer