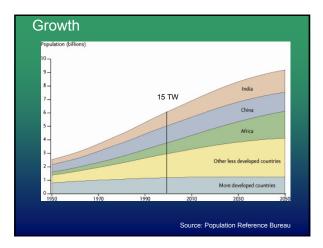

## 1 trillionth

- 1,000,000,000,000
- **250 years** to burn the first half trillion tonnes (Anthropogenic Carbon)
- Current Projections next half trillion?

40 years

Source: Nature Vol 458 30 April 2009

Source: Massachusetts Institute of Technology